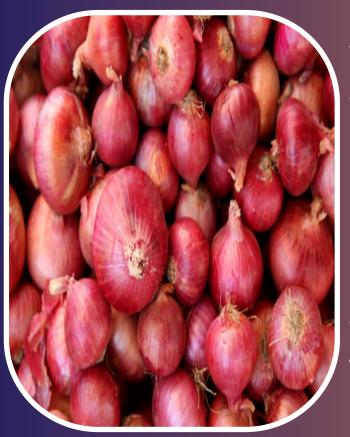

# **ONION**

We export red onions in a variety of size These onions are low in saturated fat, Cholesterol and sodium. It is known to lower the risk of heart disease. These vegetables contain various Vitamins.