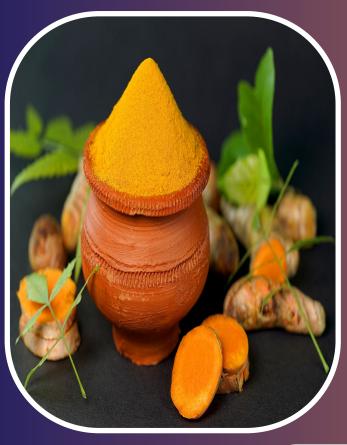

# TURMERIC POWDER

Turmeric powder is a bright yellow powder made by dry grinding of mature turmeric rhizomes (underground stems). The use of turmeric for coloring and flavoring food. Flavor-wise, it is overwhelmingly earthy and bitter.