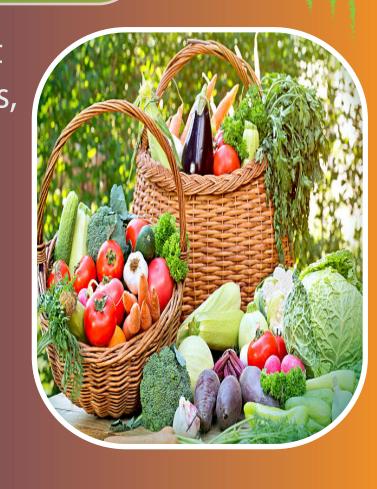

# (VEGETABLES)

Vegetables are important sources of many nutrients, including potassium, dietary fiber, folate (folic acid), vitamin A, and vitamin C. Diets rich in potassium may help to maintain healthy blood pressurvegetable, in the broadest sense.