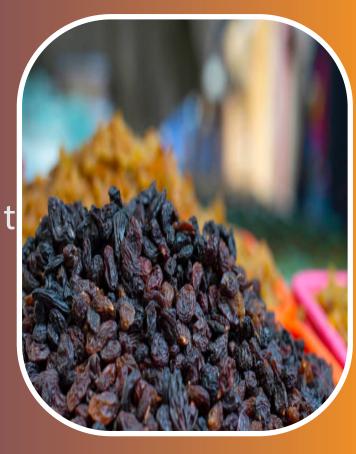

## **RAISIN**

Raisins are simply dried grapes. These shriveled, bite-sized morsels of sweetness offer a healthy snack and burst of energy. It is the top dried fruit eaten in the U.S., and they're popular globally as well Raisins are typically the largest of the three.